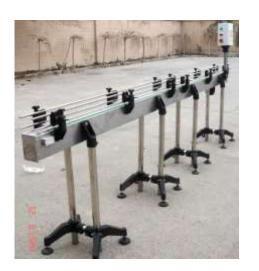

The wide width Conveyor equipped with drier fan

Wide width Conveyor with modular chain

Bottle conveyor & Conveyor equipped with table

U form storage conveying system

Hopper conveyor with reservoir

Storage conveying system