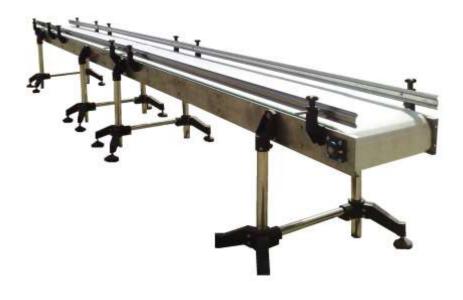

The wide width Conveyor equipped with drier fan

Wide width Conveyor with modular chain

Bottle conveyor & Conveyor equipped with table

U form storage conveying system

Hopper conveyor with reservoir

Storage conveying system