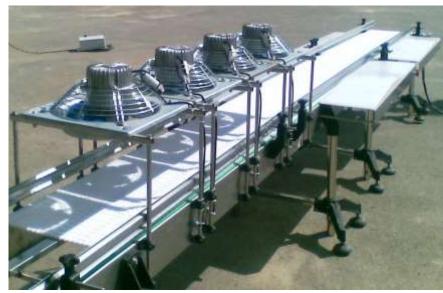

The wide width Conveyor equipped with drier fan

Wide width Conveyor with modular chain

Bottle conveyor & Conveyor equipped with table

U form storage conveying system

Hopper conveyor with reservoir

Storage conveying system