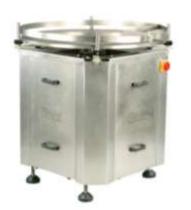

riate electromotor which equipped directly with a reducing unit.

-The conveyor has been mounted on stainless steel bases which hank with strong ABS fittings.

The bases have been equipped with horizontal bipods and related level compatible and height adjustable base plates.

- -The guide system is included two stainless steel rods or one shadow line sheet which has been installed on both sides of conveyor body by using adjustable ABS fittings.
- The conveyor body has been enforced by tick stainless steel plates where driving system has been installed.



The wide width Conveyor equipped with drier fan



Wide width Conveyor with modular chain



Bottle conveyor & Conveyor equipped with table



U form storage conveying system



Hopper conveyor with reservoir



Storage conveying system



Container Storage round desk system